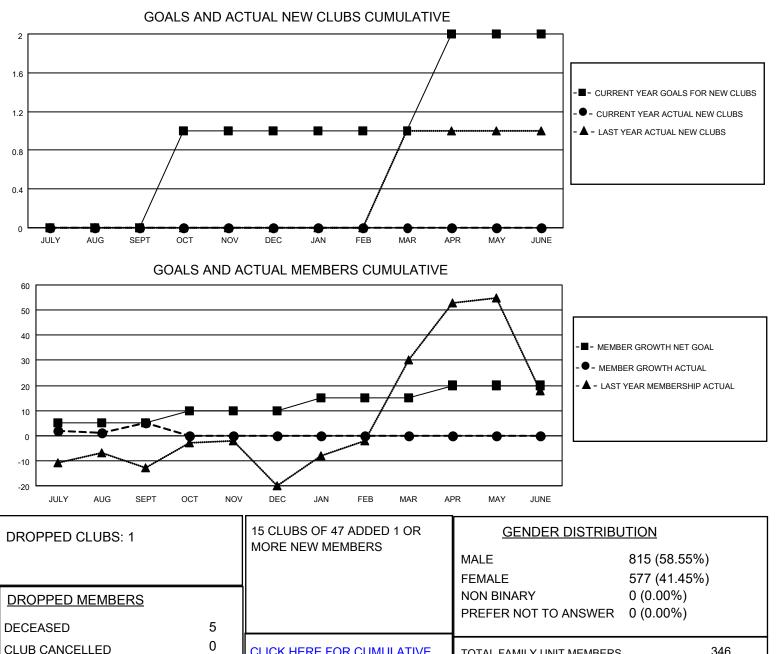

## LOCATION WASHINGTON

District 19 H

Results as of: 9/30/2022

| Clubs                 |               |           |               | Members               |                        |                         |                                                    |
|-----------------------|---------------|-----------|---------------|-----------------------|------------------------|-------------------------|----------------------------------------------------|
| RESULTS FOR 2022-2023 |               |           |               | RESULTS FOR 2022-2023 |                        |                         |                                                    |
| QUARTER               | NEW CLUB GOAL | NEW CLUBS | DROPPED CLUBS | QUARTER MEMI          | BER GROWTH NET<br>GOAL | MEMBER GROWTH<br>ACTUAL | DROPPED<br>MEMBERS ACTUAL<br>(including transfers) |
| JULY/AUG/SEPT         | 0             | 0         | 1             | JULY/AUG/SEPT         | 5                      | 38                      | 28                                                 |
| OCT/NOV/DEC           | 1             | 0         | 0             | OCT/NOV/DEC           | 5                      | 0                       | 0                                                  |
| JAN/FEB/MAR           | 0             | 0         | 0             | JAN/FEB/MAR           | 5                      | 0                       | 0                                                  |
| APR/MAY/JUNE          | 1             | 0         | 0             | APR/MAY/JUNE          | 5                      | 0                       | 0                                                  |

OTHER TOTAL

CLICK HERE FOR CUMULATIVE

MEMBERSHIP DATA

23

28

346

177

TOTAL FAMILY UNIT MEMBERS